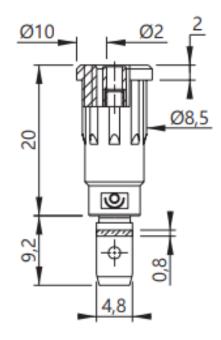

# 2 mm Push-in Safety Plug (Blade)

## Features:

- IEC Rating 600 V CAT II
- Current Max 10 A
- Contact Material Brass, Ni Plated
- Insulation Material Polypropylene (PP)
- RoHS 2 compliant
- CE compliant

### Order Information:

CT3078-#

Push-in Safety Plug (Blade)

Color - replace '-#' with dash number: -0 Black, -2 Red