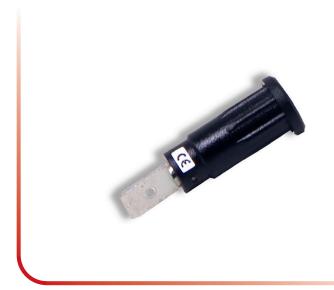

# 2 mm Push-in Safety Plug (Blade)

## Features:

- IEC Rating 600 V CAT II
- Current Max 10 A
- Contact Material Brass, Ni Plated
- Insulation Material Polypropylene (PP)
- RoHS 2 compliant
- CE compliant

### Order Information:

CT3078-#

Push-in Safety Plug (Blade)

Color - replace '-#' with dash number: -0 Black, -2 Red