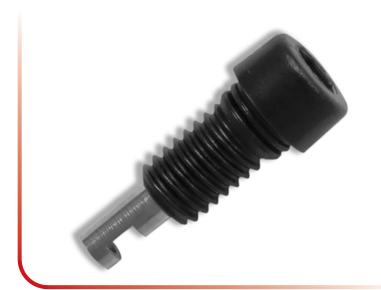

# 2 mm Insulated Push-in Jack

## CT3104-#

#### Features:

- Voltage Max 30 VAC / 60 VDC
- Current Max 10 A
- Contact Material Brass, Ni Coated
- Insulation Material Polyamide (PA)
- RoHS 2 compliant
- CE compliant

### CT3104-#

2 mm Insulated Push-in Jack

Color - replace '-#' with dash number: -0 Black, -2 Red